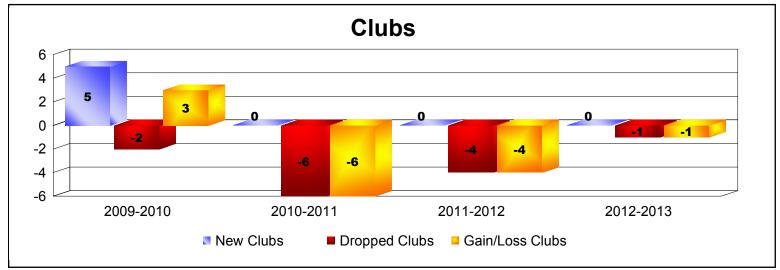

**Disbanded Districts**As of June 2013 Cumulative

| Year      | New<br>Clubs | Dropped<br>Clubs | Gain/<br>Loss<br>Clubs | New<br>Members | Charter<br>Members | Reinstate<br>Members | Transfer<br>Members | Total<br>Member<br>Added | Total<br>Members<br>Dropped | Gain/<br>Loss<br>Members |
|-----------|--------------|------------------|------------------------|----------------|--------------------|----------------------|---------------------|--------------------------|-----------------------------|--------------------------|
| 2009-2010 | 5            | -2               | 3                      | 13             | 143                | 0                    | 1                   | 157                      | -67                         | 90                       |
| 2010-2011 | 0            | -6               | -6                     | 3              | 0                  | 1                    | 0                   | 4                        | -170                        | -166                     |
| 2011-2012 | 0            | -4               | -4                     | 0              | 0                  | 0                    | 0                   | 0                        | -34                         | -34                      |
| 2012-2013 | 0            | -1               | -1                     | 0              | 0                  | 0                    | 0                   | 0                        | -8                          | -8                       |
| Average   | 1            | -3               | -2                     | 4              | 36                 | 0                    | 0                   | 40                       | -70                         | -30                      |