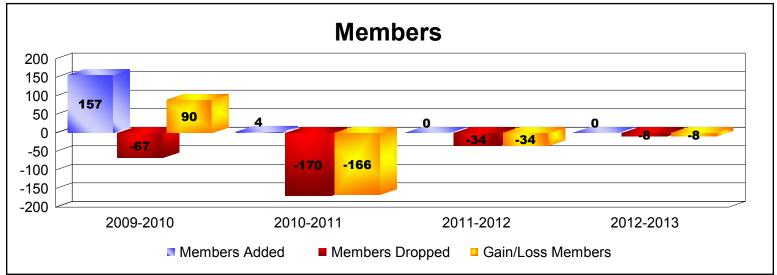

**Disbanded Districts**As of June 2013 Cumulative

| Year      | New<br>Clubs | Dropped<br>Clubs | Gain/<br>Loss<br>Clubs | New<br>Members | Charter<br>Members | Reinstate<br>Members | Transfer<br>Members | Total<br>Member<br>Added | Total<br>Members<br>Dropped | Gain/<br>Loss<br>Members |
|-----------|--------------|------------------|------------------------|----------------|--------------------|----------------------|---------------------|--------------------------|-----------------------------|--------------------------|
| 2009-2010 | 5            | -2               | 3                      | 13             | 143                | 0                    | 1                   | 157                      | -67                         | 90                       |
| 2010-2011 | 0            | -6               | -6                     | 3              | 0                  | 1                    | 0                   | 4                        | -170                        | -166                     |
| 2011-2012 | 0            | -4               | -4                     | 0              | 0                  | 0                    | 0                   | 0                        | -34                         | -34                      |
| 2012-2013 | 0            | -1               | -1                     | 0              | 0                  | 0                    | 0                   | 0                        | -8                          | -8                       |
| Average   | 1            | -3               | -2                     | 4              | 36                 | 0                    | 0                   | 40                       | -70                         | -30                      |